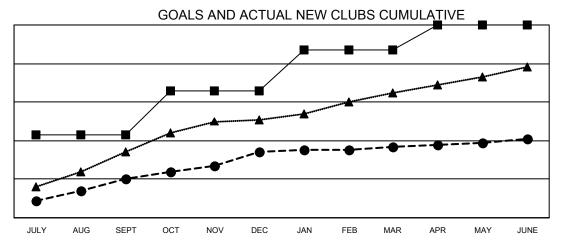

| Clubs                 |               |           |               | Members               |                           |                         |                                                    |
|-----------------------|---------------|-----------|---------------|-----------------------|---------------------------|-------------------------|----------------------------------------------------|
| RESULTS FOR 2022-2023 |               |           |               | RESULTS FOR 2022-2023 |                           |                         |                                                    |
| QUARTER               | NEW CLUB GOAL | NEW CLUBS | DROPPED CLUBS | QUARTER               | MEMBER GROWTH NET<br>GOAL | MEMBER GROWTH<br>ACTUAL | DROPPED<br>MEMBERS ACTUAL<br>(including transfers) |
| JULY/AUG/SEPT         | 43            | 20        | 3             | JULY/AUG/SE           | :PT 765                   | 1,240                   | 405                                                |
| OCT/NOV/DEC           | 23            | 14        | 22            | OCT/NOV/DE            | C 616                     | 812                     | 1,366                                              |
| JAN/FEB/MAR           | 21            | 3         | 4             | JAN/FEB/MAF           | R 477                     | 832                     | 314                                                |
| APR/MAY/JUNE          | 13            | 4         | 24            | APR/MAY/JUN           | NE 463                    | 681                     | 2,165                                              |

- CURRENT YEAR GOALS FOR NEW CLUBS

- CURRENT YEAR ACTUAL NEW CLUBS

- LAST YEAR ACTUAL NEW CLUBS