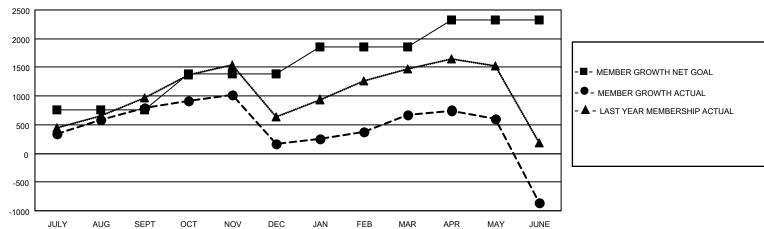

| Clubs                 |               |           |               | Members               |                           |                         |                                                    |
|-----------------------|---------------|-----------|---------------|-----------------------|---------------------------|-------------------------|----------------------------------------------------|
| RESULTS FOR 2022-2023 |               |           |               | RESULTS FOR 2022-2023 |                           |                         |                                                    |
| QUARTER               | NEW CLUB GOAL | NEW CLUBS | DROPPED CLUBS | QUARTER               | MEMBER GROWTH NET<br>GOAL | MEMBER GROWTH<br>ACTUAL | DROPPED<br>MEMBERS ACTUAL<br>(including transfers) |
| JULY/AUG/SEPT         | 43            | 20        | 3             | JULY/AUG/SE           | :PT 765                   | 1,240                   | 405                                                |
| OCT/NOV/DEC           | 23            | 14        | 22            | OCT/NOV/DE            | C 616                     | 812                     | 1,366                                              |
| JAN/FEB/MAR           | 21            | 3         | 4             | JAN/FEB/MAF           | R 477                     | 832                     | 314                                                |
| APR/MAY/JUNE          | 13            | 4         | 24            | APR/MAY/JUN           | NE 463                    | 681                     | 2,165                                              |

## GOALS AND ACTUAL MEMBERS CUMULATIVE

| DROPPED CLUBS: 53 |       | 474 CLUBS OF 710 ADDED 1 OR<br>MORE NEW MEMBERS | GENDER DISTRIBUTION                |                 |  |
|-------------------|-------|-------------------------------------------------|------------------------------------|-----------------|--|
|                   |       |                                                 | MALE                               | 14,962 (74.55%) |  |
|                   |       |                                                 | FEMALE                             | 5,109 (25.45%)  |  |
| DROPPED MEMBERS   |       |                                                 | NON BINARY                         | 0 (0.00%)       |  |
| DECEASED          | 92    |                                                 | PREFER NOT TO ANSWER               | 0 (0.00%)       |  |
| CLUB CANCELLED    | 1,228 |                                                 | TOTAL FAMILY UNIT MEMBERS          | 7,140           |  |
| OTHER             | 2,933 | CLICK HERE FOR CUMULATIVE                       | TOTAL PAIVILY UNIT WEWBERS         | 7,140           |  |
| TOTAL             | 4,253 | MEMBERSHIP DATA                                 | FAMILY MEMBERS PAYING HALI<br>DUES | 3,887           |  |